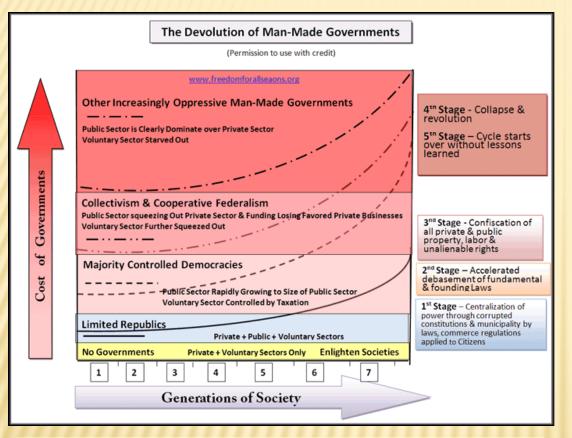

#### HOW TO TELL IF YOU ARE IN PRISON OR FREE

The chart above shows how the stages of oppression under any name ultimately collapse a society. America is in Stage 3 & 4. Only when individuals are allowed to be completely free to use their God given free will and free choice will society prosper and become enlighten to shed itself completely of the chains of over control. Without risk, experimentation and competition, freedom and liberty degenerate into oppression. You cannot force free people to take care of each other, that is an oxymoron, however you can force artificial man made creations to perform to some reasonable code and conduct. God creates man with free well, then man creates the public and private corporations, a.k.a. "government" to serve man, not visa versa. Man serves God if he chooses, God gives him a choice. The state rightful Citizen is the sovereign and free creator and does not serve government or its constitutional children of private and public corporations.

#### Key Thoughts To This Slide

- American communities have never been totally free. While they enjoyed a greater level of free choice early in American history, communities have been subverted into a nationwide franchise of political subdivisions and municipal corporations systematically centralizing power which are clearly prison camps.
- American state Citizens have been intentionally out maneuvered into playing an escalating defensive losing game with the politicians, liewyers and banksters and the corporate cartel of non government benefactors.
- 3) When you realize you cannot get out of these overlays of political, financial and environmental webs anywhere in America, you will see we are in a political prison camp.
- 4) Free and sovereign people are not locked into overlays of tyranny, usury, compulsory regulations and tax taking for the "common good".
- 5) Prisoners have limited to no choice, free people have unlimited choices. Constitutions limit the government, not the free state Citizens, i.e. the constitutions were cooked from get go.
- 6) True and honest free limited republics promote experiments of freedom and liberty NOT prison franchises of feudal habitual municipal monarchies using predatory encroachment.
- 7) I challenge any individual or groups or community to get out of this suffocating, dictatorial, self bestowing, arrogant, interlocking, degenerate imperial system and create your own free communities.
- 8) The first community(ies) to escape and cut the chains of the fed, state and its municipal madness will declare themselves free of all taxation, usury and compulsory regulations upon its local citizens will be flooded with business and people stampeding to its doors to reinvent a new experiment in freedom and liberty.
- 9) The act alone of escaping from the municipal & subdivision prison camps will be the death knell of the one world government global to local multigenerational squeeze play. They hate freedom and anyone who tries to escape will have to fight to the death if necessary. This is how sick these municipal corporations and their mother states and DeCeit Inc. have become. This is what Jefferson warned us about and other righteous leaders.