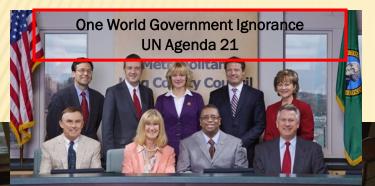

## DUPED GOVERNMENT EMPLOYEES GLOBALIZING AMERICAN LOCAL LAND AND WATER FOR THEIR PARKS

King County Muni. Corp. Council Education Profile
(top to bottom left to right)

- 1. Ferguson Political Science / Law
- 2. McDermott Public Admin. /History/Law
- 3. Patterson Society & Justice/English
- 4. Dunn Undergraduate no subject mention/Law
- 5. Lambert Teaching/BA no subject/AA no subject
- 6. von Reichbauer No education mention
- 7. Hague No education mention
- 8. Gossett graduate UW no subject mention
- 9. Phillips JD/Masters of Laws
- 10. Dow Constantine Politics/Law (Absent)

To fully understand how easy it is to dupe government employees; (1) look at the make up of this county municipal corporation council. They have no technical education or skills to separate fact from fiction which is handed to them by their NGO & cereal agency stooges. Yet they are ruling on science and engineering policy they have no clue about and worst yet, they are strongly biased in outcome debased political agendas.